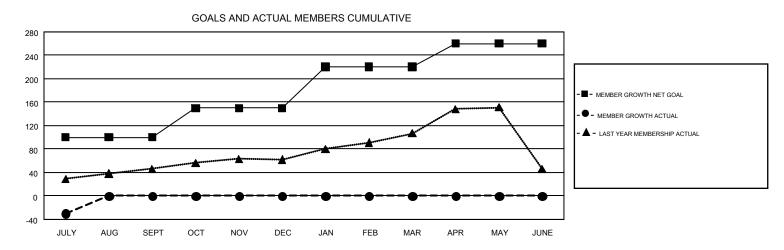

## GMT Constitutional Area 5 - C, Group E

REPORT DOES NOT INCLUDE CLUBS IN UNDISTRICTED AREAS.

|               | Clu           | bs           |               |               | Ме                        | mbers                   |                                                    |
|---------------|---------------|--------------|---------------|---------------|---------------------------|-------------------------|----------------------------------------------------|
|               | RESULTS FC    | PR 2019-2020 |               |               | RESULTS                   | FOR 2019-2020           |                                                    |
| QUARTER       | NEW CLUB GOAL | NEW CLUBS    | DROPPED CLUBS | QUARTER       | MEMBER GROWTH NET<br>GOAL | MEMBER GROWTH<br>ACTUAL | DROPPED<br>MEMBERS ACTUAL<br>(including transfers) |
| JULY/AUG/SEPT | 1             | 0            | 0             | JULY/AUG/SEPT | 100                       | 109                     | 129                                                |
| OCT/NOV/DEC   | 1             | 0            | 0             | OCT/NOV/DEC   | 50                        | 0                       | 0                                                  |
| JAN/FEB/MAR   | 1             | 0            | 0             | JAN/FEB/MAR   | 70                        | 0                       | 0                                                  |
| APR/MAY/JUNE  | 1             | 0            | 0             | APR/MAY/JUNE  | 40                        | 0                       | 0                                                  |