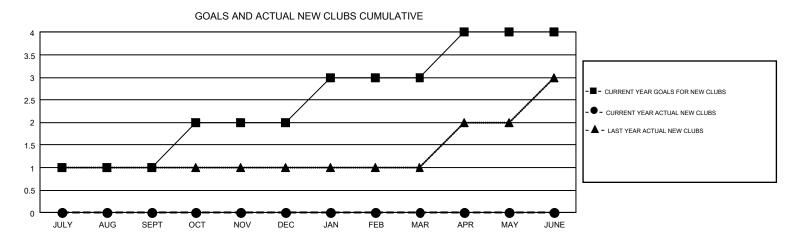

## GMT Constitutional Area 5 - C, Group E

REPORT DOES NOT INCLUDE CLUBS IN UNDISTRICTED AREAS.

|               | Clu           | bs           |               |               | Ме                        | mbers                   |                                                    |
|---------------|---------------|--------------|---------------|---------------|---------------------------|-------------------------|----------------------------------------------------|
|               | RESULTS FC    | PR 2019-2020 |               |               | RESULTS                   | FOR 2019-2020           |                                                    |
| QUARTER       | NEW CLUB GOAL | NEW CLUBS    | DROPPED CLUBS | QUARTER       | MEMBER GROWTH NET<br>GOAL | MEMBER GROWTH<br>ACTUAL | DROPPED<br>MEMBERS ACTUAL<br>(including transfers) |
| JULY/AUG/SEPT | 1             | 0            | 0             | JULY/AUG/SEPT | 100                       | 109                     | 129                                                |
| OCT/NOV/DEC   | 1             | 0            | 0             | OCT/NOV/DEC   | 50                        | 0                       | 0                                                  |
| JAN/FEB/MAR   | 1             | 0            | 0             | JAN/FEB/MAR   | 70                        | 0                       | 0                                                  |
| APR/MAY/JUNE  | 1             | 0            | 0             | APR/MAY/JUNE  | 40                        | 0                       | 0                                                  |